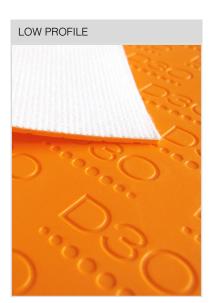

#### **PRODUCT FEATURES**

- Features D30® patented technology
- Bonded to durable, premium fabric
- · The latest in our strobel sheet offering
- Low profile
- · Ideal for any in-shoe application from sports to industrial to military
- Cosmo fabric available