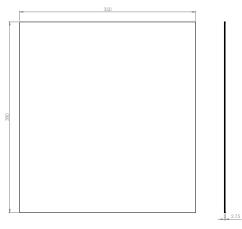

### DECELL STROBEL WHITE FABRIC BACKED SHEET - 380X350mm

### D30® Strobel board -Product Details

| Product Name    | Decell Strobel Black Fabric<br>Backed 3.5mm Sheet -<br>380x350mm | Decell Strobel Black<br>Fabric Backed 6mm Sheet -<br>380x350mm | Decell Strobel White Fabric<br>Backed 2.75mm Sheet -<br>380x350mm | Decell Strobel White Fabric<br>Backed w/ D3O Logo 2.75mm<br>Sheet - 380x350mm |
|-----------------|------------------------------------------------------------------|----------------------------------------------------------------|-------------------------------------------------------------------|-------------------------------------------------------------------------------|
| Product Code    | 11343                                                            | 11500                                                          | 11754                                                             | 11896                                                                         |
| Material Code   | SF007                                                            | SF007                                                          | SF007                                                             | SF007                                                                         |
| Dimensions (mm) | 380 x 350                                                        | 380 x 350                                                      | 380 x 350                                                         | 380 x 350                                                                     |
| Thickness (mm)  | 3.48mm                                                           | 3.48mm                                                         | 2.75mm                                                            | 2.75mm                                                                        |