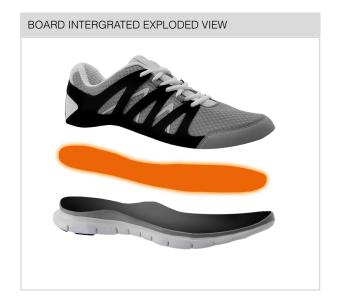

D30® strobel boards offer a simple solution to adding increased protection and comfort to a range of footwear. The unique decell material reduces transmitted force into the body and provides a comfortable feel throughout the footstrike.

#### **PRODUCT FEATURES**

- Features D30® patented technology
- Bonded to durable, premium fabric
- · The latest in our strobel sheet offering
- Low profile
- · Ideal for any in-shoe application from sports to industrial to military
- Cosmo fabric available